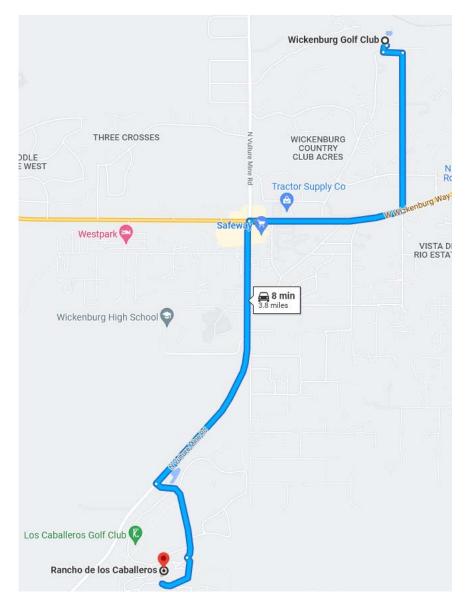

## Directions from Los Cab to Wickenberg Golf Club

| Leave<br>Rancho de los Caballeros<br>1551 S Vulture Mine Rd, Wickenburg, AZ 85390 |        |
|-----------------------------------------------------------------------------------|--------|
| Turn right onto N Vulture Mine Rd                                                 | 1.4 mi |
| Turn right onto US-60 E/W Wickenburg Way                                          | 0.8 mi |
| Turn left onto N Country Club Dr                                                  |        |
| Destination will be on the right                                                  | 0.9 mi |
| Arrive                                                                            |        |
| Wickenburg Golf Club                                                              |        |
|                                                                                   |        |

1420 N Country Club Dr, Wickenburg, AZ 85390

Note: As you are coming South from the traffic circle or downtown Wickenberg, N Country Club Drive is about 1.8 Miles South and there is not a stoplight or traffic signal.