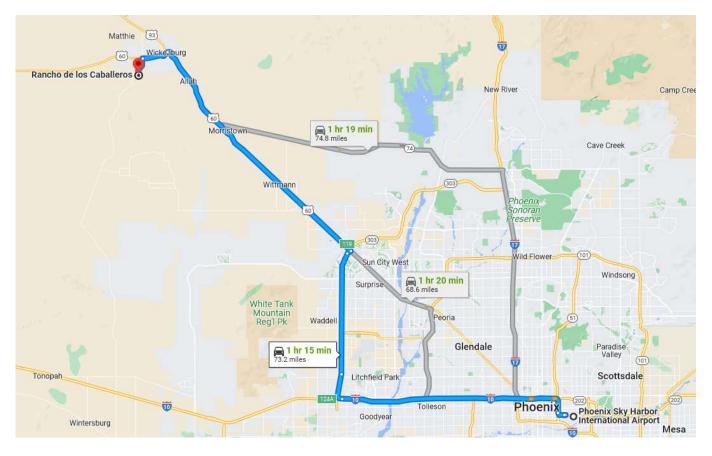

## Directions from Sky Harbor to Los Cab

Note: From Sky Harbor to N Vulture Mine Rd all of the roads are 4 lane or more on the blue route.

Leave Phoenix Sky Harbor International Airport 3400 E Sky Harbor Blvd, Phoenix, AZ 85034 Get on I-10 West bound Follow I-10 W and Arizona State Rte 303 N to US-60 W/W Grand Ave in Surprise. Take exit 119 from Arizona State Rte 303 ~36 min Use the left 2 lanes to turn left onto US-60 W/W Grand Ave Continue to follow US-60 West to Wickenberg 28.1 mi At the traffic circle, exit in left hand lane and take the 2nd exit onto E Center/E Wickenburg Way [US-60 West] Continue to follow E Wickenburg Way 2.8 mi Note: There is a Safeway Grocery Store on SE corner Turn left onto N Vulture Mine Rd 1.4 mi [Stoplight] Turn left onto N 334th Ave 0.5 mi Turn left to stay on N 334th Ave 0.2 mi Arrive Rancho de los Caballeros 1551 S Vulture Mine Rd, Wickenburg, AZ 85390