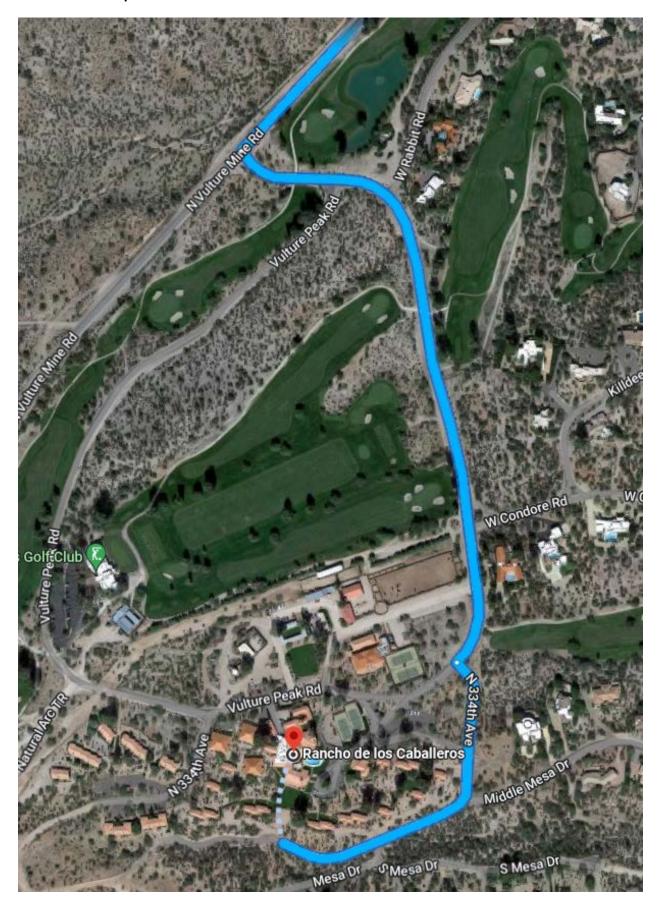

## Directions from Sky Harbor to Los Cab

Note: From Sky Harbor to N Vulture Mine Rd all of the roads are 4 lane or more on the blue route.

Leave Phoenix Sky Harbor International Airport 3400 E Sky Harbor Blvd, Phoenix, AZ 85034 Get on I-10 West bound Follow I-10 W and Arizona State Rte 303 N to US-60 W/W Grand Ave in Surprise. Take exit 119 from Arizona State Rte 303 ~36 min Use the left 2 lanes to turn left onto US-60 W/W Grand Ave Continue to follow US-60 West to Wickenberg 28.1 mi At the traffic circle, exit in left hand lane and take the 2nd exit onto E Center/E Wickenburg Way [US-60 West] Continue to follow E Wickenburg Way 2.8 mi Note: There is a Safeway Grocery Store on SE corner Turn left onto N Vulture Mine Rd 1.4 mi [Stoplight] Turn left onto N 334th Ave 0.5 mi Turn left to stay on N 334th Ave 0.2 mi Arrive Rancho de los Caballeros 1551 S Vulture Mine Rd, Wickenburg, AZ 85390

1 Hour 15 minutes 73 Miles

Map of Los Cab from N Vulture Mine Rd to Resort