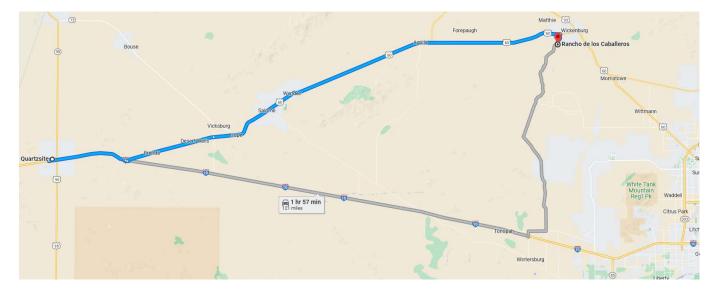

## Directions from Quartzite AZ to Los Cab

Leave Quartzsite Arizona 85346

I-10 from West to Quartzite AZ then East on I-10 to exit 31 -13 Miles, and take US 60 East to Wickenburg At the traffic circle in Vicksberg, continue straight onto US-60 E [15 Miles] Continue East on US-60 to N Vulture Mine Rd. [62 Miles] Notes: 1. Wickenberg Municiple Airprt is on the Left about 1.5 Miles West of the Stoplight 2. There is a Safeway Grocery Store just East of the light on SE corner. Turn right onto N Vulture Mine Rd 1.4 mi [Stoplight] Turn left onto N 334th Ave 0.5 mi Turn left to stay on N 334th Ave 0.2 mi Arrive Rancho de los Caballeros 1551 S Vulture Mine Rd, Wickenburg, AZ 85390

## 1 Hour 29 minutes 93 Miles